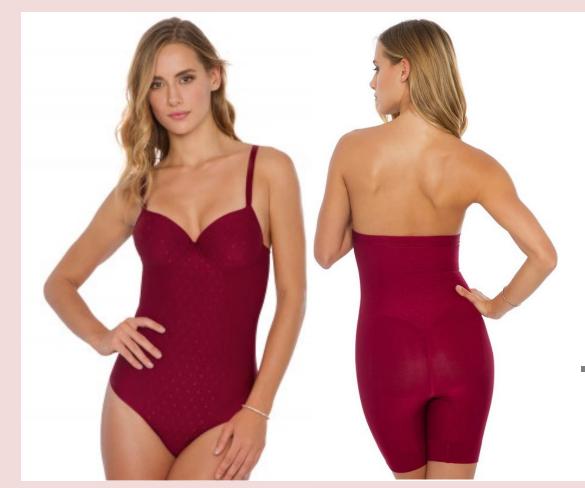

# PLIE Shape & Shine

#### PLIE SHAPEWEAR

#### For your perfect look

Perfectly fit to the body and create a slimmer looking appearance and maximize your curvy figure

Reduce bulging on the top and back of the body

Seamless and less exposure of the shapewear line under the clothes

#### For your body health

Improve posture and support the lumbar region

Stimulates blood circulation

Improve metabolism

Reduce body measurements

\_.\_...

Reduce menstrual cramp and regulate the period

## shape and shine series

Luxury and extra fine fabric with silky touch and exclusive 360 degree stretch

#### Special Benefit #1

Guarantee triple elasticity and compresses without tightening

#### Special Benefit #2

Perfect balance between compression, shape up and comfort

#### Special Benefit #3

Extra slimming and push up effect for sexier cleavage