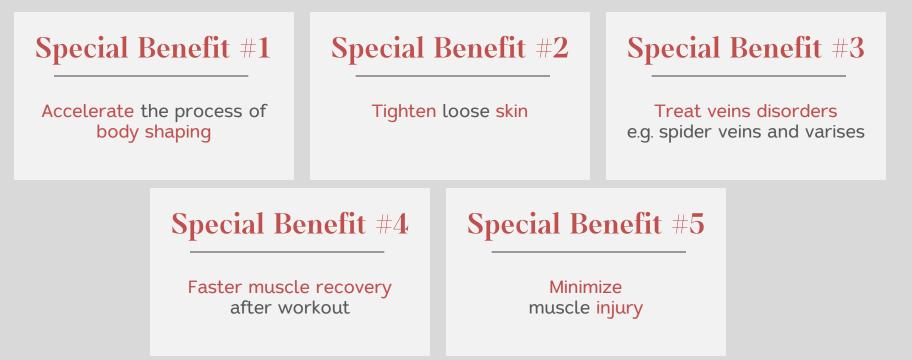

### For your body health

Improve posture and support the lumbar region

Stimulates blood circulation

Improve metabolism

Reduce body measurements

\_ . \_\_ . \_\_ . \_\_ . \_\_ . \_\_ . \_\_ . \_\_ . \_\_ . \_\_ . \_\_ . \_\_ . \_\_ . \_\_ . \_\_ .

Reduce menstrual cramp and regulate the period

control series

Absolute comfort created from the latest technology of super-micro fibre to shape your body