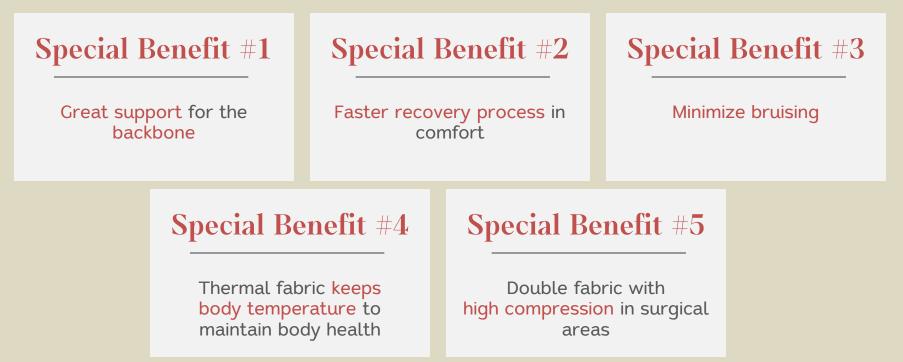

### For your body health

Improve posture and support the lumbar region

Stimulates blood circulation

Improve metabolism

Reduce body measurements

\_ . \_\_ . \_\_ . \_\_ . \_\_ . \_\_ . \_\_ . \_\_ . \_\_ . \_\_ . \_\_ . \_\_ . \_\_ . \_\_ . \_\_ .

Reduce menstrual cramp and regulate the period

control compression series

Highly recommended by the doctors to speed up the process of Aesthetic Purpose & Post - Surgery recovery healing